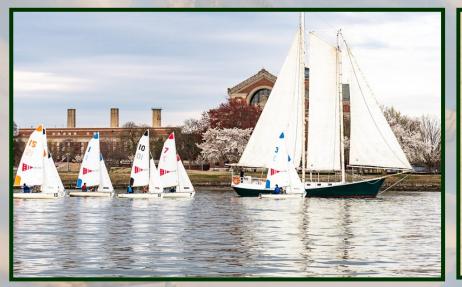

### ➢ High School Racing Program

We had a "modified" Spring Season for youth sailors to attend after-school practices. There were no weekend regattas, which was common with other sailing operations. The kids really enjoyed being able to return to some form of "normalcy" and engage in their favorite sport! By Fall, High School Racing was fully operational and sailors attended both home and away weekend regattas!

### Youth Programs—High School Racing

The High School Racing Program has been offered at DC Sail for many years, and historically grown to more than 70 participants in both spring and fall. Representing 30+ area public and private schools, middle and high school aged children attend practice two to three times weekly and compete in local and regional regattas. DC Sail is the sole outlet for competitive High School Racing in the Washington area.