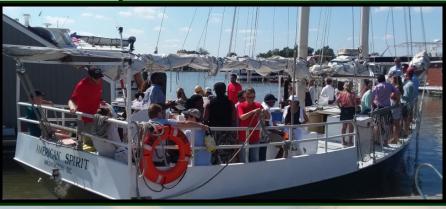

# DC SAIL American spirit

DC Sail is the owner and operator of this stunning commercial sailing vessel in Washington, DC. "American Spirit" is docked at The Wharf/Gangplank Marina location.

The boat is available for Private & Educational Charters, and hosts ticketed public events. Ticketed events include:

- ➢ Cherry Blossom cruises (day and evening).
- ➢ Private Charters.
- Educational Charters for schools and nonprofit learning institutions with a focus on youth.
- "Sunset Sails" every-other Friday evening May to mid-October.
- ➢ Boating & Baseball, (includes tickets to a Washington Nationals' game post-sail).
- Premium Events such as Mothers' Day Sail, Fathers' Day Sail, 4th of July Fireworks Sail.

### 2021 Sailing Stats:

- ▹ Total Revenue: \$67,675
- № 44 Private Charters
- ▶ 15 Ticketed Events
- № 56 Dock Departures
- 2021 was an impressive year despite still having to be concerned with COVID